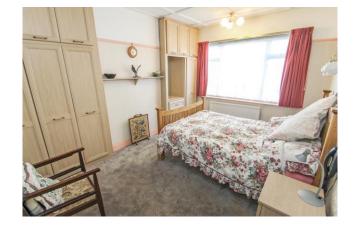

## Accommodation

The accommodation briefly comprises a front door, to the inner front door which opens to the entrance hallway. The entrance hallway has doors to the two bedrooms, the lounge, the bathroom and the kitchen. There are two double bedrooms, bedroom one has fitted wardrobes. From the lounge there is a double glazed conservatory with patio doors to the garden. The bathroom comprises; a bath, a wash hand basin and a WC, with tiled walls and flooring. The kitchen has wall and base level units, a gas cooker point, a sink and an integrated fridge/ freezer. There is a door to the double glazed second conservatory area which is being used as a utility area, this has plumbing for a washing machine and tumble dryer. There is a double glazed door to the garden.