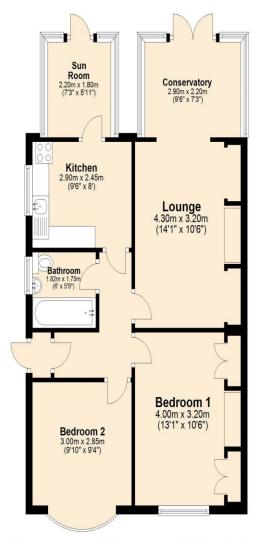

## Islip Gardens Northolt UB5 5BY

Price Guide: £435,000

Ground Floor Approx. 63.6 sq. metres (684.7 sq. feet)

Total area: approx. 63.6 sq. metres (684.7 sq. feet) This plan is for illustration purposes only and should be used as such by any prospective purchaser. Whilst every attempt has been made to ensure the accuracy of the floor plan contained here, measurements of doors, windows, rooms and any other items are approximate and no responsibility is taken for any error, omission or mis-statement. Plan produced using PlanUp.

## Accommodation

The accommodation briefly comprises a front door, to the inner front door which opens to the entrance hallway. The entrance hallway has doors to the two bedrooms, the lounge, the bathroom and the kitchen. There are two double bedrooms, bedroom one has fitted wardrobes. From the lounge there is a double glazed conservatory with patio doors to the garden. The bathroom comprises; a bath, a wash hand basin and a WC, with tiled walls and flooring. The kitchen has wall and base level units, a gas cooker point, a sink and an integrated fridge/ freezer. There is a door to the double glazed second conservatory area which is being used as a utility area, this has plumbing for a washing machine and tumble dryer. There is a double glazed door to the garden.