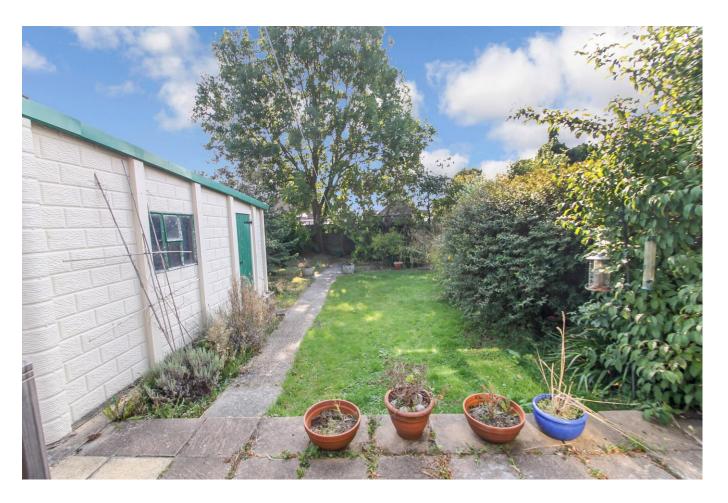

Outside the property there is a rear garden which is mainly laid to lawn with a patio area. There is a garage accessed via own driveway. To the front is off street parking and a front well maintained garden.