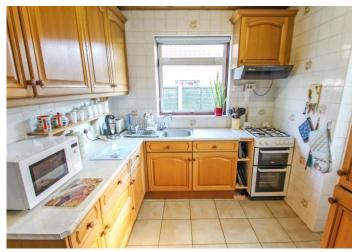

## Accommodation

The accommodation briefly comprises a front door, to the inner front door which opens to the entrance hallway. The entrance hallway has doors to the two bedrooms, the lounge, the bathroom and the kitchen. There are two double bedrooms, bedroom one has fitted wardrobes. From the lounge there is a double glazed conservatory with patio doors to the garden. The bathroom comprises; a bath, a wash hand basin and a WC, with tiled walls and flooring. The kitchen has wall and base level units, a gas cooker point, a sink and an integrated fridge/ freezer. There is a door to the double glazed second conservatory area which is being used as a utility area, this has plumbing for a washing machine and tumble dryer. There is a double glazed door to the garden.