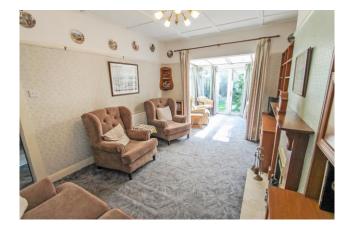

## Accommodation

The accommodation briefly comprises a front door, to the inner front door which opens to the entrance hallway. The entrance hallway has doors to the two bedrooms, the lounge, the bathroom and the kitchen. There are two double bedrooms, bedroom one has fitted wardrobes. From the lounge there is a double glazed conservatory with patio doors to the garden. The bathroom comprises; a bath, a wash hand basin and a WC, with tiled walls and flooring. The kitchen has wall and base level units, a gas cooker point, a sink and an integrated fridge/ freezer. There is a door to the double glazed second conservatory area which is being used as a utility area, this has plumbing for a washing machine and tumble dryer. There is a double glazed door to the garden.