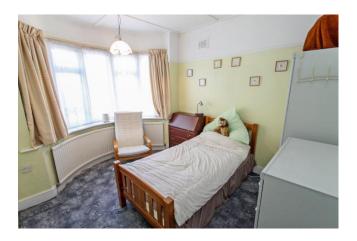

## Accommodation

The accommodation briefly comprises a front door, to the inner front door which opens to the entrance hallway. The entrance hallway has doors to the two bedrooms, the lounge, the bathroom and the kitchen. There are two double bedrooms, bedroom one has fitted wardrobes. From the lounge there is a double glazed conservatory with patio doors to the garden. The bathroom comprises; a bath, a wash hand basin and a WC, with tiled walls and flooring. The kitchen has wall and base level units, a gas cooker point, a sink and an integrated fridge/ freezer. There is a door to the double glazed second conservatory area which is being used as a utility area, this has plumbing for a washing machine and tumble dryer. There is a double glazed door to the garden.