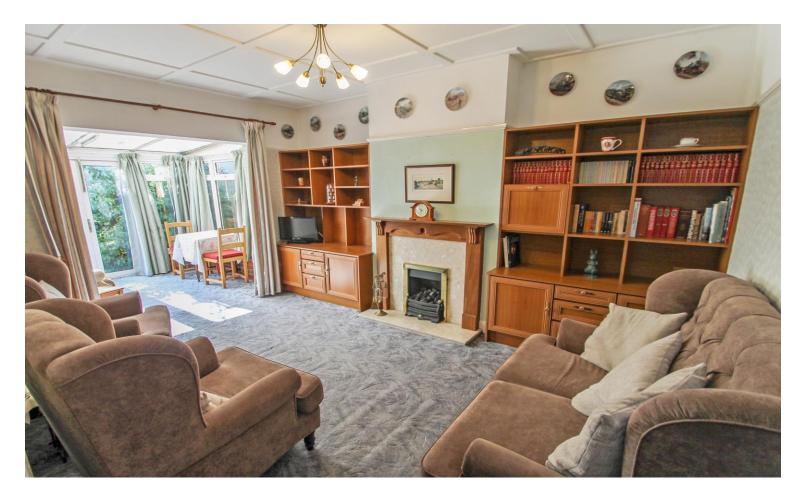

## Accommodation

The accommodation briefly comprises a front door, to the inner front door which opens to the entrance hallway. The entrance hallway has doors to the two bedrooms, the lounge, the bathroom and the kitchen. There are two double bedrooms, bedroom one has fitted wardrobes. From the lounge there is a double glazed conservatory with patio doors to the garden. The bathroom comprises; a bath, a wash hand basin and a WC, with tiled walls and flooring. The kitchen has wall and base level units, a gas cooker point, a sink and an integrated fridge/ freezer. There is a door to the double glazed second conservatory area which is being used as a utility area, this has plumbing for a washing machine and tumble dryer. There is a double glazed door to the garden.