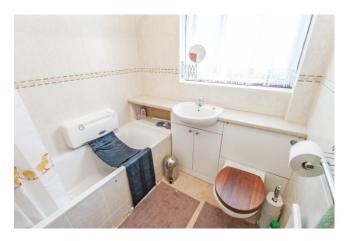

## Accommodation

The accommodation briefly comprises a front door, to the inner front door which opens to the entrance hallway. The entrance hallway has doors to the two bedrooms, the lounge, the bathroom and the kitchen. There are two double bedrooms, bedroom one has fitted wardrobes. From the lounge there is a double glazed conservatory with patio doors to the garden. The bathroom comprises; a bath, a wash hand basin and a WC, with tiled walls and flooring. The kitchen has wall and base level units, a gas cooker point, a sink and an integrated fridge/ freezer. There is a door to the double glazed second conservatory area which is being used as a utility area, this has plumbing for a washing machine and tumble dryer. There is a double glazed door to the garden.